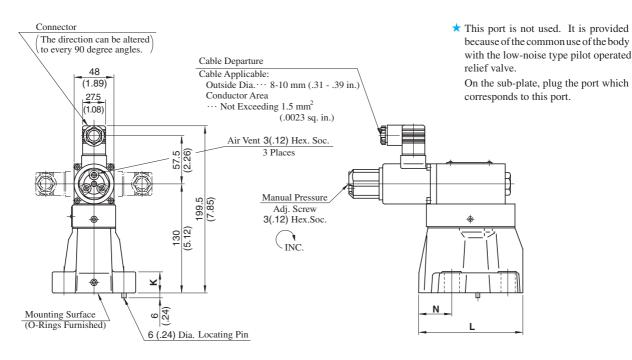

## DIMENSIONS IN MILLIMETRES (INCHES)

EBG- $^{03}_{06}$ -\*-T-51/5190

Without Safety Valve

| Model Numbers | Dimensions mm (Inches) |        |        |        |        |        |        |       |        |        |        |       |        |
|---------------|------------------------|--------|--------|--------|--------|--------|--------|-------|--------|--------|--------|-------|--------|
|               | Α                      | В      | С      | D      | Е      | F      | Н      | J     | K      | L      | N      | Q     | S      |
| EBG-03        | 197.5                  | 117.6  | 53.8   | 40.3   | 76     | 53.8   | 26.9   | 11.1  | 21.5   | 106    | 26.1   | 13.5  | 21     |
|               | (7.78)                 | (4.63) | (2.12) | (1.59) | (2.99) | (2.12) | (1.06) | (.44) | (.85)  | (4.17) | (1.03) | (.53) | (.83)  |
| EBG-06        | 205.5                  | 119.5  | 66.7   | 42.1   | 98     | 70     | 35     | 14    | 26     | 122    | 36     | 17.5  | 26     |
|               | (8.09)                 | (4.70) | (2.63) | (1.66) | (3.86) | (2.76) | (1.38) | (.55) | (1.02) | (4.80) | (1.42) | (.69) | (1.02) |

Note: For valve mounting surface dimensions, see the dimensional drawings of sub-plates (p.213) in common use.

4 Places

Note: For valve mounting surface dimensions, see the dimensional drawings of sub-plates (p.213) in common use.