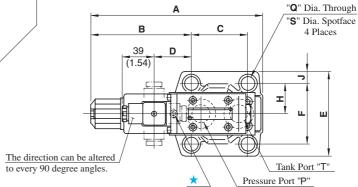

## DIMENSIONS IN MILLIMETRES (INCHES)

EBG- $^{03}_{06}$ -\*-T-51/5190

Without Safety Valve

| Model Numbers | Dimensions mm (Inches) |        |        |        |        |        |        |       |        |        |        |       |        |
|---------------|------------------------|--------|--------|--------|--------|--------|--------|-------|--------|--------|--------|-------|--------|
|               | Α                      | В      | С      | D      | Е      | F      | Н      | J     | K      | L      | N      | Q     | S      |
| EBG-03        | 197.5                  | 117.6  | 53.8   | 40.3   | 76     | 53.8   | 26.9   | 11.1  | 21.5   | 106    | 26.1   | 13.5  | 21     |
|               | (7.78)                 | (4.63) | (2.12) | (1.59) | (2.99) | (2.12) | (1.06) | (.44) | (.85)  | (4.17) | (1.03) | (.53) | (.83)  |
| EBG-06        | 205.5                  | 119.5  | 66.7   | 42.1   | 98     | 70     | 35     | 14    | 26     | 122    | 36     | 17.5  | 26     |
|               | (8.09)                 | (4.70) | (2.63) | (1.66) | (3.86) | (2.76) | (1.38) | (.55) | (1.02) | (4.80) | (1.42) | (.69) | (1.02) |

Note: For valve mounting surface dimensions, see the dimensional drawings of sub-plates (p.213) in common use.

4 Places

Note: For valve mounting surface dimensions, see the dimensional drawings of sub-plates (p.213) in common use.