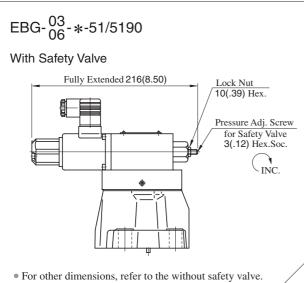

Mounting Surface EBG-03 : ISO 6264-AR-06-2-A EBG-06 : ISO 6264-AS-08-2-A

## DIMENSIONS IN MILLIMETRES (INCHES)

EBG- $^{03}_{06}$ -\*-T-51/5190

Without Safety Valve





| Model Numbers | Dimensions mm (Inches) |        |        |        |        |        |        |       |        |        |        |       |        |
|---------------|------------------------|--------|--------|--------|--------|--------|--------|-------|--------|--------|--------|-------|--------|
|               | Α                      | В      | С      | D      | Е      | F      | Н      | J     | K      | L      | N      | Q     | S      |
| EBG-03        | 197.5                  | 117.6  | 53.8   | 40.3   | 76     | 53.8   | 26.9   | 11.1  | 21.5   | 106    | 26.1   | 13.5  | 21     |
|               | (7.78)