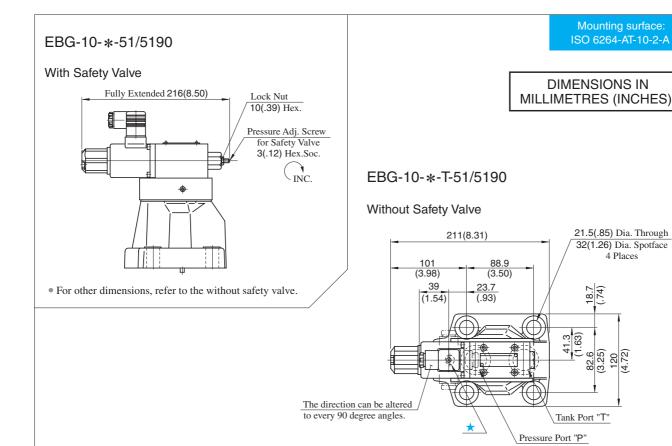

| Е      | F      | Н      | J     | K      | L      | N      | Q     | S      |
| EBG-03        | 197.5                  | 117.6  | 53.8   | 40.3   | 76     | 53.8   | 26.9   | 11.1  | 21.5   | 106    | 26.1   | 13.5  | 21     |
|               | (7.78)                 | (4.63) | (2.12) | (1.59) | (2.99) | (2.12) | (1.06) | (.44) | (.85)  | (4.17) | (1.03) | (.53) | (.83)  |
| EBG-06        | 205.5                  | 119.5  | 66.7   | 42.1   | 98     | 70     | 35     | 14    | 26     | 122    | 36     | 17.5  | 26     |
|               | (8.09)                 | (4.70) | (2.63) | (1.66) | (3.86) | (2.76) | (1.38) | (.55) | (1.02) | (4.80) | (1.42) | (.69) | (1.02) |

Note: For valve mounting surface dimensions, see the dimensional drawings of sub-plates (p.213) in common use.

4 Places





Note: For valve mounting surface dimensions, see the dimensional drawings of sub-plates (p.213) in common use.