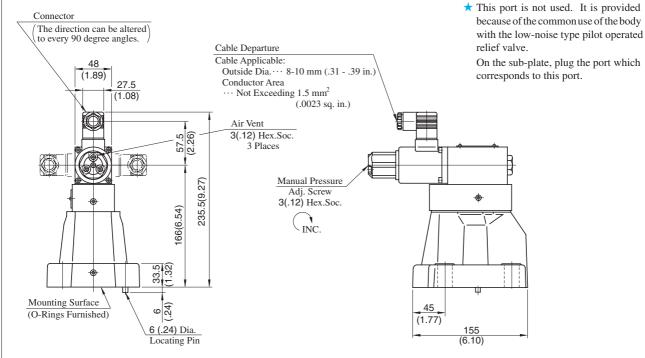

Mounting Surface EBG-03 : ISO 6264-AR-06-2-A EBG-06 : ISO 6264-AS-08-2-A

## DIMENSIONS IN MILLIMETRES (INCHES)

EBG- $^{03}_{06}$ -\*-T-51/5190

Without Safety Valve

| Model Numbers | Dimensions mm (Inches) |        |        |        |        |        |        |       |        |        |        |       |        |
|---------------|------------------------|--------|--------|--------|--------|--------|--------|-------|--------|--------|--------|-------|--------|
|               | Α                      | В      | С      | D      | Е      | F      | Н      | J     | K      | L      | N      | Q     | S      |
| EBG-03        | 197.5                  | 117.6  | 53.8   | 40.3   | 76     | 53.8   | 26.9   | 11.1  | 21.5   | 106    | 26.1   | 13.5  | 21     |
|               | (7.78)                 | (4.63) | (2.12) | (1.59) | (2.99) | (2.12) | (1.06) | (.44) | (.85)  | (4.17) | (1.03) | (.53) | (.83)  |
| EBG-06        | 205.5                  | 119.5  | 66.7   | 42.1   | 98     | 70     | 35     | 14    | 26     | 122    | 36     | 17.5  | 26     |
|               | (8.09)                 | (4.70) | (2.63) | (1.66) | (3.86) | (2.76) | (1.38) | (.55) | (1.02) | (4.80) | (1.42) | (.69) | (1.02) |